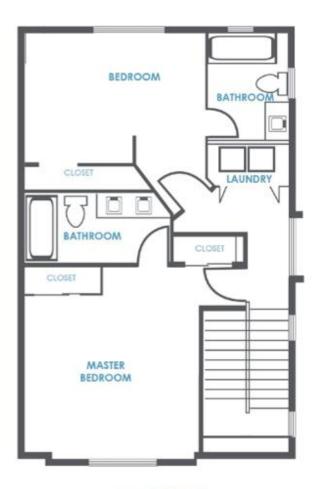

#### oneilvillage.com | 800.912.9402 | salesteam@kkhomes.net



FIRST FLOOR

### oneilvillage.com | 800.912.9402 | salesteam@kkhomes.net





#### SECOND FLOOR

#### oneilvillage.com | 800.912.9402 | salesteam@kkhomes.net





THIRD FLOOR

### oneilvillage.com | 800.912.9402 | salesteam@kkhomes.net











### All Inclusive Upgrades and Amenities

#### **Experience the Exceptional Details**

- Private yard, porch (per applicable unit)
- Lighted street address numbers
- · Open concept floor plans featuring high ceiling and skylight (per applicable unit)
- Energy saving light fixtures
- · Elegant look of exterior wall Fiber Cement Siding
- Stairs rail with faint grade all white finish (per plan)
- Easy care scratch proof and water-resistant laminate wood look flooring throughout
- · Bathrooms are tiled and upgraded
- LED recessed lighting throughout home
- Convenient indoor laundry area with washer/dryer hookups
- Attached Tandem two-car garage equipped with a semi-simulated sectional steel roll-up door
- Ins