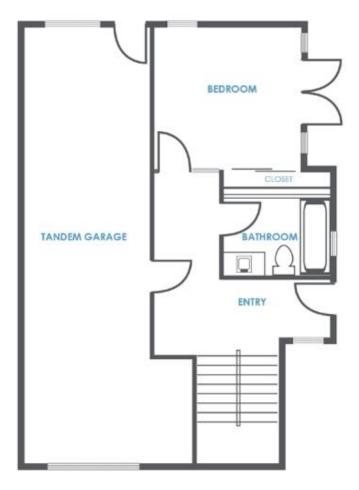

#### oneilvillage.com | 800.912.9402 | salesteam@kkhomes.net



FIRST FLOOR

### oneilvillage.com | 800.912.9402 | salesteam@kkhomes.net





#### SECOND FLOOR

#### oneilvillage.com | 800.912.9402 | salesteam@kkhomes.net





THIRD FLOOR

### oneilvillage.com | 800.912.9402 | salesteam@kkhomes.net











### All Inclusive Upgrades and Amenities

#### **Experience the Exceptional Details**

- Private yard, porch (per applicable unit)
- Lighted street address numbers
- · Open concept floor plans featuring high ceiling and skylight (per applicable unit)
- Energy saving light fixtures
- · Elegant look of exterior wall Fiber Cement Siding
- Stairs rail with faint grade all white finish (per plan)
- Easy care scratch proof and water-resistant laminate wood look flooring throughout
- · Bathrooms are tiled and upgraded
- LED recessed lighting throughout